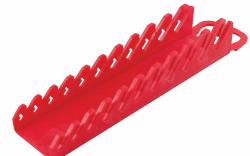

# Wrench Organizers

| Part No. | Description                        |
|----------|------------------------------------|
| 94715    | Wrench Organizer (Holds 15 pieces) |
| 94711    | Wrench Organizer (Holds 11 pieces) |