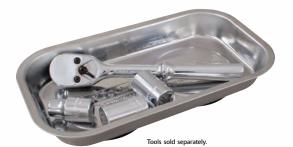

### 89922 Magnetic Rectangular Tray

|         | Dimensions            |
|---------|-----------------------|
| Overall | 91/2" x 11/4" x 51/2" |