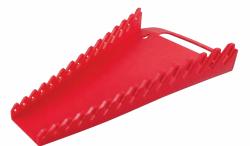

# Gripper Wrench Organizer

| Part No. | Description                                |
|----------|--------------------------------------------|
| 94815    | Gripper Wrench Organizer (Holds 15 pieces) |
| 94811    | Gripper Wrench Organizer (Holds 11 pieces) |
| 94809    | Gripper Wrench Organizer (Holds 9 pieces)  |
| 94806    | Gripper Wrench Organizer (Holds 6 pieces)  |
| 94805    | Gripper Wrench Organizer (Holds 5 pieces)  |
| 94804    | Gripper Wrench Organizer (Holds 4 pieces)  |