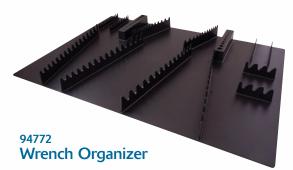

#### Holds 72 pieces

|         | Dimensions    |
|---------|---------------|
| Overall | 21 1/2" x 16" |