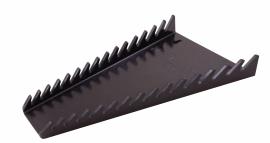

#### 94812 Gripper Stubby Wrench Organizer

Holds 11 wrenches

|         | Dimensions |  |
|---------|------------|--|
| Overall | 10″ x 2¼″  |  |