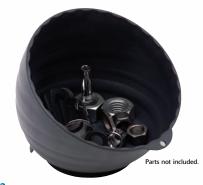

### 89923 Magnetic Parts Bowl

|         | Description                                |
|---------|--------------------------------------------|
| Overall | 6" diameter, attaches to any steel surface |

C